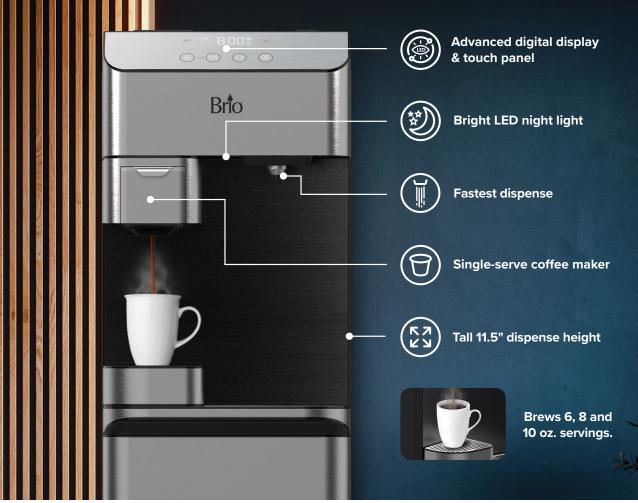

### **Freshly Brewed**

Use your favorite coffee capsule and get the best tasting hot cup of joe with a push of a button.

## **Fastest Dispense**

2X Fast Dispense can fill a 28 oz. bottle in less than 15 seconds.

# 730 MODERNA + CAFÉ

The 730 Moderna + CAFÉ 2-in-1 Refreshment Station provides freshly brewed coffee and water. Featuring a sleek modern design with premium stainless steel construction, the Moderna + CAFÉ is a single-serve coffee maker and dispenses hot and cold water. Plus, with a 11.5" dispense height and 2X fast pour capabilities, tall glasses and pitchers fit easily and fill faster.