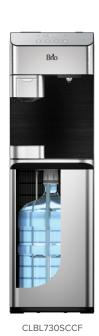

# 730 MODERNA + CAFÉ

The 730 Moderna + CAFÉ 2-in-1 Refreshment Station provides freshly brewed coffee and water. Featuring a sleek modern design with premium stainless steel construction, the Moderna + CAFÉ is a single-serve coffee maker and dispenses hot and cold water. Plus, with a 11.5" dispense height and 2X fast pour capabilities, tall glasses and pitchers fit easily and fill faster.

## 2-in-1 Refreshment Station

- Available in:
- Bottom Load
- POU 3-Stage
- POU 4-Stage RO

CLPOU730UVF3CF

CLPOU730UVRO4CF

CLPOU