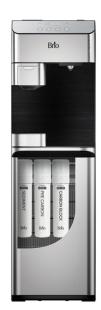

# 730 MODERNA + CAFÉ

The 730 Moderna + CAFÉ 2-in-1 Refreshment Station provides freshly brewed coffee and water. Featuring a sleek modern design with premium stainless steel construction, the Moderna + CAFÉ is a single-serve coffee maker and dispenses hot and cold water. Plus, with a 11.5" dispense height and 2X fast pour capabilities, tall glasses and pitchers fit easily and fill faster.

## 2-in-1 Refreshment Station

- Available in:
- Bottom Load
- POU 3-Stage
- POU 4-Stage RO

CLPOU730UVF3CF

CLPOU730UVRO4CF

CLPOU