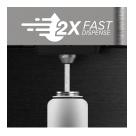

## **Fastest Dispense**

2X Fast Dispense can fill a 28 oz. bottle in less than 15 seconds.