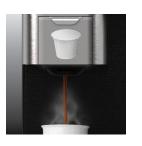

### **Freshly Brewed**

Use your favorite coffee capsule and get the best tasting hot cup of joe with a push of a button.