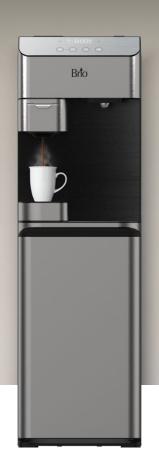

# 730 MODERNA + CAFÉ

The 730 Moderna + CAFÉ 2-in-1 Refreshment Station provides freshly brewed coffee and water. Featuring a sleek modern design with premium stainless steel construction, the Moderna + CAFÉ is a single-serve coffee maker and dispenses hot and cold water. Plus, with a 11.5" dispense height and 2X fast pour capabilities, tall glasses and pitchers fit easily and fill faster.

## 2-in-1 Refreshment Station

- Available in:
- Bottom Load
- POU 3-Stage
- POU 4-Stage RO

CLPOU730UVF3CF

CLPOU730UVRO4CF

CLPOU