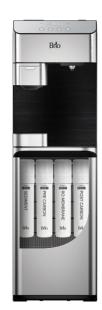

# 730 MODERNA + CAFÉ

The 730 Moderna + CAFÉ 2-in-1 Refreshment Station provides freshly brewed coffee and water. Featuring a sleek modern design with premium stainless steel construction, the Moderna + CAFÉ is a single-serve coffee maker and dispenses hot and cold water. Plus, with a 11.5" dispense height and 2X fast pour capabilities, tall glasses and pitchers fit easily and fill faster.

## 2-in-1 Refreshment Station

- Available in:
- Bottom Load
- POU 3-Stage
- POU 4-Stage RO

CLPOU730UVF3CF

CLPOU730UVRO4CF

CLPOU